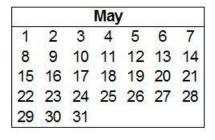

## Circle Today's date in Green

## Circle Your Birthday in Orange

Count how many days until your birthday!

|    | January |    |    |    |    |    |  |  |  |  |
|----|---------|----|----|----|----|----|--|--|--|--|
| 1  | 2       | 3  | 4  | 5  | 6  | 7  |  |  |  |  |
| 8  | 9       | 10 | 11 | 12 | 13 | 14 |  |  |  |  |
| 15 | 16      | 17 | 18 | 19 | 20 | 21 |  |  |  |  |
| 22 | 23      | 24 | 25 | 26 | 27 | 28 |  |  |  |  |
|    | 30      |    |    |    |    |    |  |  |  |  |